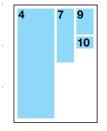

#### **Advertisement size** Per issue, per region **Back Cover\*** £1500 H297mm x W210mm (note important type area 1) H303mm x W216mm (To bleed 2) Full Page\* £1400 H297mm x W210mm (note important type area 1) H303mm x W216mm (To bleed 2) 2 Half Page £750 H135mm x W184mm (Landscape 3) H273mm x W90mm (Portrait 4) **Quarter Page** £425

# H66mm x W90mm (Landscape 6) H135mm x W43mm (Portrait 7) Sixteenth Page £135

H30mm x W90mm (Landscape 8) H66mm x W43mm (Portrait 9)

H135mm x W90mm (Portrait 5)

**Eighth Page** 

Box advert £90

H30mm x W43mm (Landscape 10)