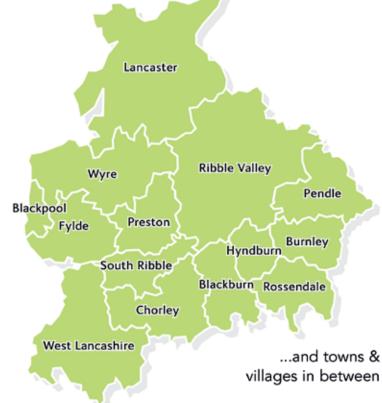

# **Primary Times Distribution**

Primary Times is distributed to primary schools, libraries and other outlets in Lancashire

click for more