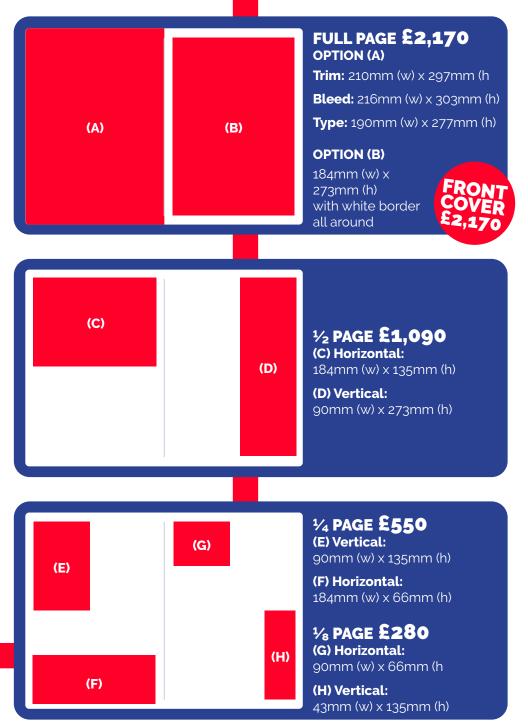

## 15% OFF FOR 3 ISSUES 20%OFF FOR 7 ISSUES

**FILE FORMATS** 

We prefer high resolution

PDFs with all colours set

embedded. We can also

use TIFF and JPEG files

(CMYK, 300dpi). We can't

to CMYK and all fonts