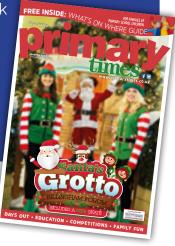

# primary times

# WHAT IS PRIMARY TIMES?

- Primary Times is a free 'what's on, where to go' magazine targeting the parents and teachers of primary school children (aged 4-11).
- Published 7 times a year prior to each school holiday plus a 'Back to School' issue in September, Primary Times is distributed to families via their child's school bag.
- Part of a national network of 59 regional editions distributing 2.7 million copies to primary schools, Primary Times has been tried, tested, and trusted since 1989.

# WHAT IS IN **PRIMARY TIMES?**

- A comprehensive 'what's on' guide for parents in Tees Valley
- Local and national information
- Reader offers and news from the local community and businesses
- Competitions