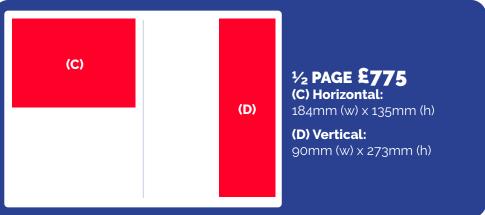

#### **FILE FORMATS**

We prefer high resolution PDFs with all colours set to CMYK and all fonts embedded. We can also use TIFF and JPEG files (CMYK, 300dpi). We can't accept Word, Publisher or Powerpoint files.