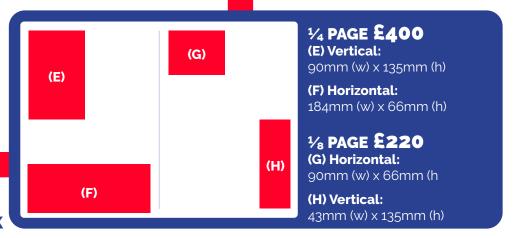

#### **FILE FORMATS**

We prefer high resolution PDFs with all colours set to CMYK and all fonts embedded. We can also use TIFF and JPEG files (CMYK, 300dpi). We can't accept Word, Publisher or Powerpoint files.