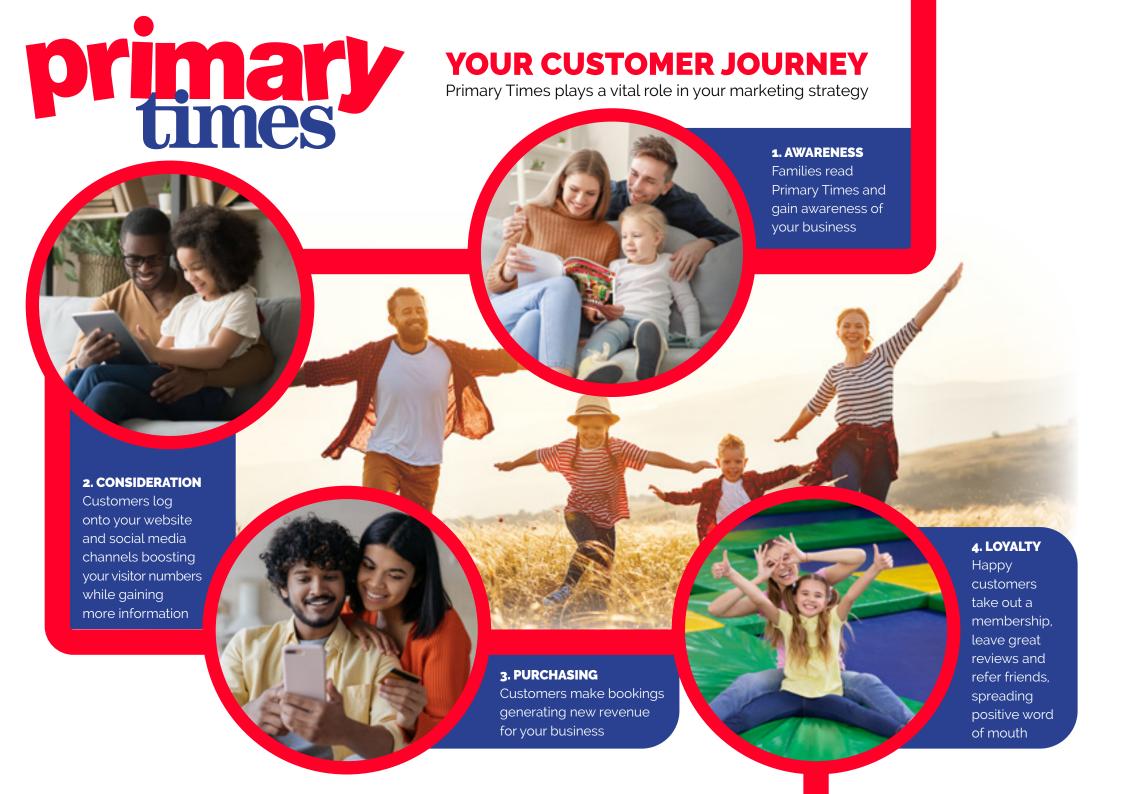

#### WHAT IS PRIMARY TIMES?

- Primary Times is a free 'what's on, where to go' magazine targeting the parents and teachers of primary school children (aged 4-11).
- Published 7 times a year prior to each school holiday plus a 'Back to School' issue in September, Primary Times is distributed to families via their child's school bag.
- Part of a national network of 59 regional editions distributing 2.7 million copies to primary schools, Primary Times has been tried, tested, and trusted since 1989.

### WHAT IS IN PRIMARY TIMES?

- A comprehensive 'what's on' guide for parents in Lincolnshire
- Local and national information
- Reader offers and news from the local community and businesses
- Competitions

#### WHY ADVERTISE WITH US?

- TARGETED MARKETING Primary Times is specifically targeted at families with children.
- EFFECTIVE, AUDITED DISTRIBUTION 52,000 (BPA Audited) copies are distributed to primary schools and taken home in the children's book bags - No wastage!.
- GREAT TIMING Primary Times is published just before every school holiday. Families receive fresh information just when they need it.
- ADVERTISER SATISFACTION over 70% of our advertisers use us repeatedly because it works!