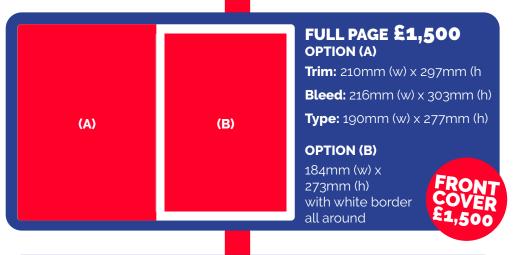

#### **FILE FORMATS**

We prefer high resolution PDFs with all colours set to CMYK and all fonts embedded. We can also use TIFF and JPEG files (CMYK, 300dpi). We can't accept Word, Publisher or Powerpoint files.