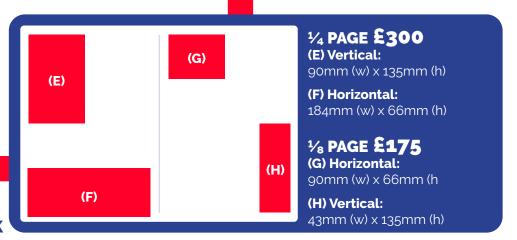

### **FILE FORMATS**

We prefer high resolution PDFs with all colours set to CMYK and all fonts embedded. We can also use TIFF and JPEG files (CMYK, 300dpi). We can't accept Word, Publisher or Powerpoint files.