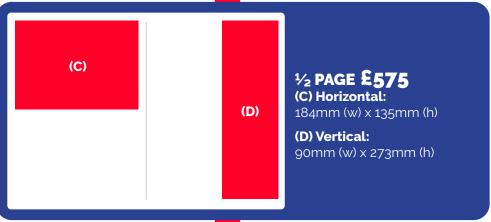

### **FILE FORMATS**

We prefer high resolution PDFs with all colours set to CMYK and all fonts embedded. We can also use TIFF and JPEG files (CMYK, 300dpi). We can't accept Word, Publisher or Powerpoint files.