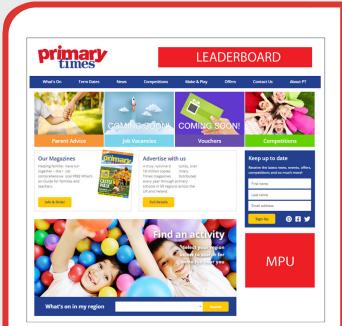

## NATIONAL ADERTISING OPTIONS

**Leaderboard** – Positioned at the top of each desktop webpage and does not rotate with any other advert. Generates a minimum of 990,000 impressions per month.

**MPU** - Positioned on the right side panel of each desktop webpage. All MPU adverts rotate and generate a minimum of 795,000 impressions per month.

## **ADVERTISING SPECIFICATIONS**

| Advertisement | Dimensions       | Max Size | Format    |
|---------------|------------------|----------|-----------|
| Leaderboard   | 728 X 90 pixels  | 50 KB    | JPEG, GIF |
| MPU           | 300 x 250 pixels | 50 KB    | JPEG, GIF |