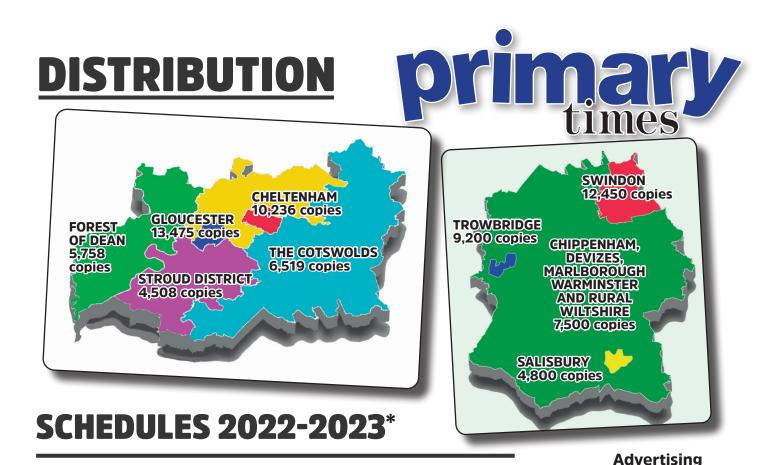

\*Where the two counties have different term dates, the earlier is shown.

www.primarytimes.co.uk

/gloucestershire

/wiltshire