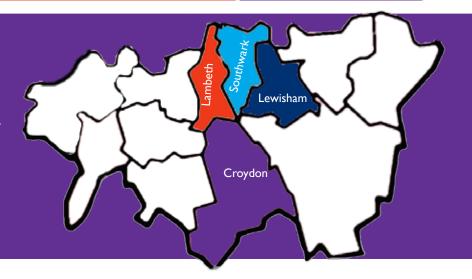

#### ADVERTISING - THE FACTS

- Largest family media in South London
- One copy allocated for 43,000+ families at state and private local primary schools - considerably higher than any other family magazine
- The most comprehensive What's On Guide for parents of children (4-11 years) in the region
- Unique Distribution In more book bags than any other magazine - no wastage being left in the hope of being picked up