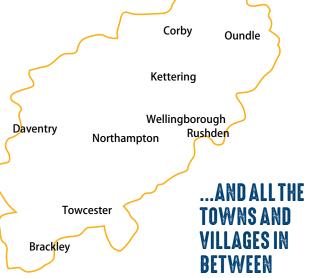

### **FACTS**

- · Largest family media in Northamptonshire
- One copy allocated for each of the 40,000 families at a local primary school
- Over 150 schools in Northamptonshire subscribe to Primary Times
- Readership of over 90,000