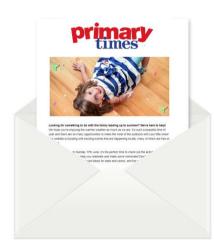

## NATIONAL ADVERTISING OPTIONS

**Leaderboard** – Positioned at the top of each webpage and does not rotate with any other advert. Generates a minimum of 990,000 impressions per month.

**MPU** - Positioned on the right-hand side of each webpage. All MPU adverts rotate and generate a minimum of 795,000 impressions per month.

## **ADVERTISING SPECIFICATIONS**

| Advertisement | Dimensions       | Max Size | Format    |
|---------------|------------------|----------|-----------|
| Leaderboard   | 728 X 90 pixels  | 50 KB    | JPEG, GIF |
| MPU           | 300 x 250 pixels | 50 KB    | JPEG, GIF |



Have your message delivered to 90,000+ inboxes across the UK and Ireland!

## NATIONAL ADVERTISING RATES

| Advertisement                    | Price (+VAT)   |  |
|----------------------------------|----------------|--|
| Leaderboard                      | £400 per month |  |
| MPU                              | £300 per month |  |
| Online editorial                 | £150 per month |  |
| Monthly e-newsletter sponsorship | £500           |  |
| Monthly e-newsletter feature     | £150           |  |
| Bespoke e-newsletter             | £1,000         |  |

For more information call Victoria on 07736945720 or email victoria.jelleyman@primarytimes.co.uk