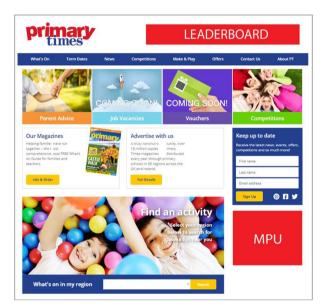

## NATIONAL ADVERTISING OPTIONS

**Leaderboard** – Positioned at the top of each webpage and does not rotate with any other advert. Generates a minimum of 990,000 impressions per month.

**MPU** - Positioned on the right-hand side of each webpage. All MPU adverts rotate and generate a minimum of 795,000 impressions per month.

## **ADVERTISING SPECIFICATIONS**

| Advertisement | Dimensions       | Max Size | Format    |
|---------------|------------------|----------|-----------|
| Leaderboard   | 728 X 90 pixels  | 50 KB    | JPEG, GIF |
| MPU           | 300 x 250 pixels | 50 KB    | JPEG, GIF |

## NATIONAL ADVERTISING RATES

| Advertisement                    | Price (+VAT)   |  |
|----------------------------------|----------------|--|
| Leaderboard                      | £400 per month |  |
| MPU                              | £300 per month |  |
| Online editorial                 | £150 per month |  |
| Monthly e-newsletter sponsorship | £500           |  |
| Monthly e-newsletter feature     | £150           |  |
| Bespoke e-newsletter             | £1,000         |  |