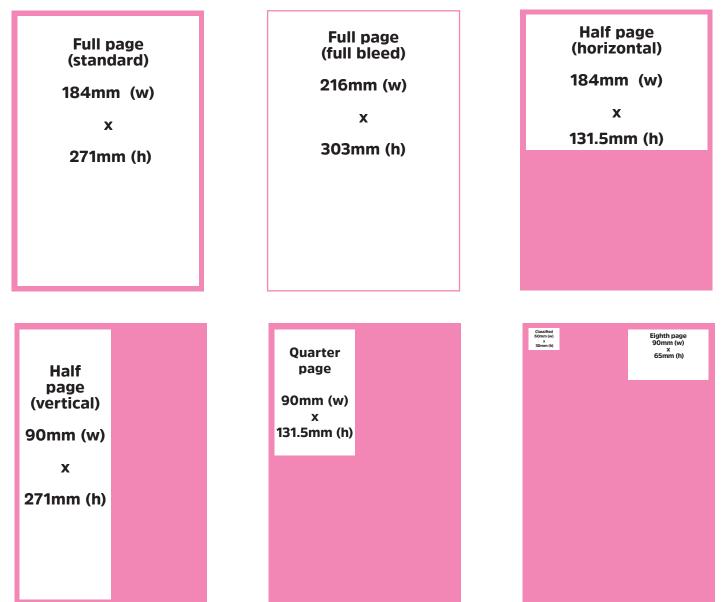

DAYS OUT . EDUCATION . COMPETITIONS . FAMILY FUN



## <u>SCHEDULES 2021-2022</u>

Cover dates

CHRISTMAS 2021 FEBRUARY HALF TERM 2022 EASTER 2022 MAY HALF TERM 2022 SUMMER 2022 BACK TO SCHOOL 2022 OCTOBER HALF TERM 2022

### Sat 18 Dec - Fri 18 Feb 22 Sat 19 Feb - Fri 8 Apr 22 Sat 9 Apr - Fri 27 May Sat 28 May - Fri 22 Jul Sat 23 Jul - Sun 4 Sep Mon 5 Sep - Fri 21 Oct Sat 22 Oct - Fri 16 Dec

What's On deadline

Advertising and editorial deadlines

Fri 5 NovMon 8 NovFri 14 JanMon 17 JanFri 4 MarMon 7 MarFri 22 AprMon 25 AprFri 10 JunMon 13 JunMon 15 AugWed 17 AugFri 16 AugMon 19 Sep



# **ADVERT DIMENSIONS**



## WEBSITE AND SOCIAL MEDIA

## www.primarytimes.co.uk /gloucestershire /wiltshire

#### **NATIONAL OPPORTUNITIES**

LEADERBOARD 500,000 page impressions. Best CTR 0.16%, Ave. CTR 0.08% MPU 500,000 page impressions. Best CTR 0.16%, Ave. CTR 0.08% BESPOKE NEWSLETTER 135,000 UK subscribers. Open rate (0.R.) 10-20%, CTR 3-5% NEWSLETTER SPONSORSHIP 135,000 UK subscribers. Open rate 10-20%, CTR 3-5% NEWSLETTER ITEMS 135,000 UK subscribers. Open rate 10-20%, CTR 3-5%

**REGIONAL OPPORTUNITIES** 

LEADERBOARD Up to 10,000 page Impressions. CTR 1.45% MPU Up to 8,000 page impressions. CTR 1.45% BESPOKE NEWSLETTER Up to 2,000 targeted subscribers. O.R. 15-25%, CTR 10-15% NEWSLETTER SPONSORSHIP Up to 2,000 targeted subs. O.R. 15-25%, CTR 10-15% NEWSLETTER ITEMS Up to 2,000 targeted subscribers. O.R