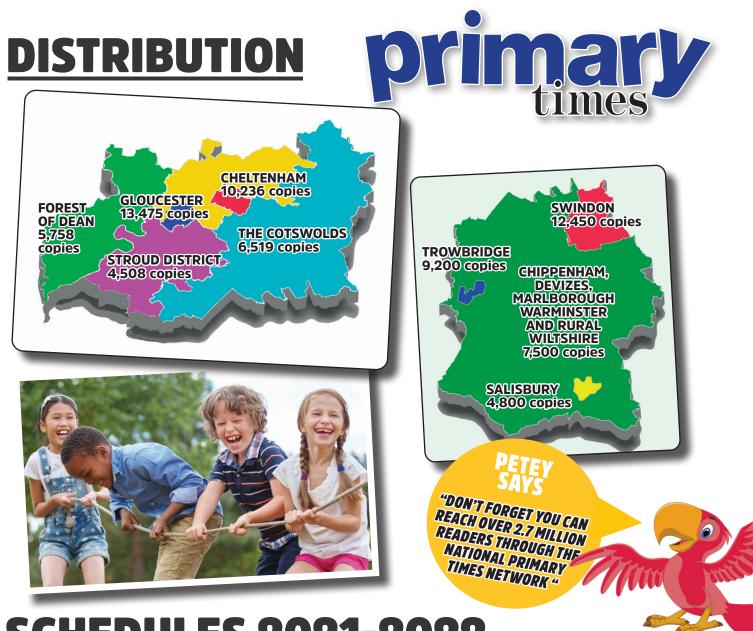

f 🗹 Wilts under development. Gloucestershire: ave. monthly reach 5,000 readers.

ALL ENQUIRIES

MIKE GARTSIDE mike.gartside@ primarytimes.co.uk