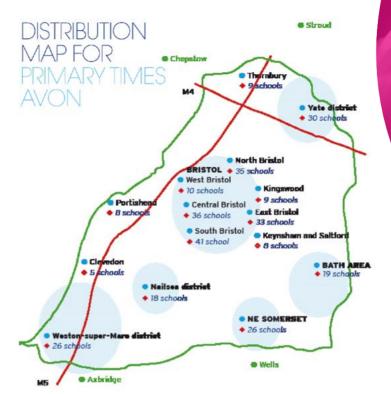

more information regards booking.

competitive rates.

The magazine is primarily a

'what's on and where to go family

Gloucestershire and 126,000 in

Wiltshire where copies remain

**Primary Times in Avon** is a magazine for parents, pupils and teachers in the primary school sector across Bristol, Bath, South Glos, North Somerset and BANES. It is primarily a 'what's on and where to go family guide', with editorial covering local and educational issues.

Published seven times a year at the start of each half- and full-term holiday, with a special 'Back To School' issue in September, it's delivered directly to 4-11 year olds, teachers and parents in 95% of state primary schools. In all, 69,000

copies are distributed for free, giving a potential readership of 231,000, and copies remain in readers' homes for several weeks after publication. We get huge amounts of positive feedback from teachers, parents and children - who contribute paintings and jokes - and we've lost count of the number of parents who've said: 'Primary Times saved my life this holiday.'