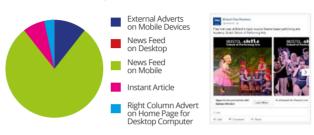

### **Bristol School of Performing Arts**

29th Mar – 5th Apr

| Placement                                               | Reach | Impressions |
|---------------------------------------------------------|-------|-------------|
| External Adverts on Mobile Devices                      | 524   | 679         |
| News Feed on Desktop                                    | 25    | 26          |
| News Feed on Mobile                                     | 4103  | 5053        |
| Instant Article                                         | 189   | 206         |
| Right Column Adverts on Home Page for Desktop Computers | 82    | 109         |
| Totals:                                                 | 4854  | 6073        |
| Total Clicks to Advert                                  | 100   |             |

### **Stagecoach West**

14th – 21st May

| Placement                                                  | Reach | Frequency             | Impressions |
|------------------------------------------------------------|-------|-----------------------|-------------|
| News Feed on Desktop<br>Computers                          | 16    | 1.10                  | 24          |
| News Feed on Mobile Devices                                | 1324  | 1.50                  | 2001        |
| External Adverts on Mobile<br>Devices                      | 5700  | 1.51                  | 10967       |
| Right Column Adverts on Home<br>Page for Desktop Computers | 5724  | 1.82                  | 17503       |
| Total Reach:                                               | 12732 | Total<br>Impressions: | 30838       |
| Total Number of Clicks:                                    | 282   | Click through rate:   | 0.91%       |

News Feed

News Feed

External Adverts on Mobile Devices